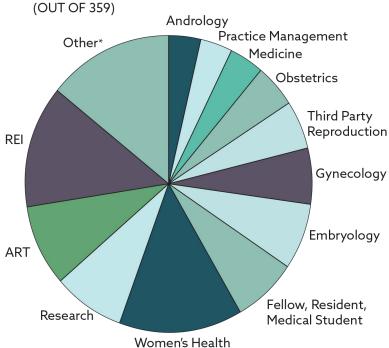

#### **2019 ATTENDEES BY SPECIALTY**

\*Other: Nursing, Genetic Counselor, Urology, Lab (other than Embryology)