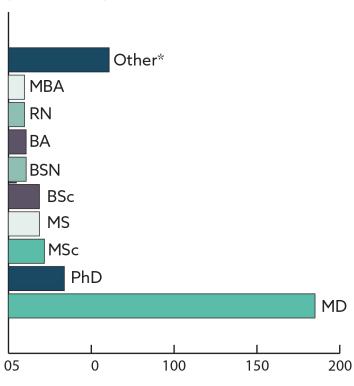

# **2019 ATTENDEE EDUCATION** (OUT OF 359)

"Really well done program, **one of the best** PCRS meetings ever...I look
forward to next year."

"Excellent meeting! One of the best I have attended in a very long time. Having an entire day dedicated to genetics-related topics was extremely beneficial." "This was a great experience as a resident I enjoyed learning a ton about new innovations in the field while also getting to know other fellows and attendings in the field. This small size and casual setting make it a great networking opportunity."